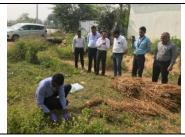

Two Good Photos with caption

Collection of blood samples from the participants for screening of various zoonotic diseases

"Scrub typhus outbreak investigation"

Collection of environmental samples from the surroundings for screening of various zoonotic diseases